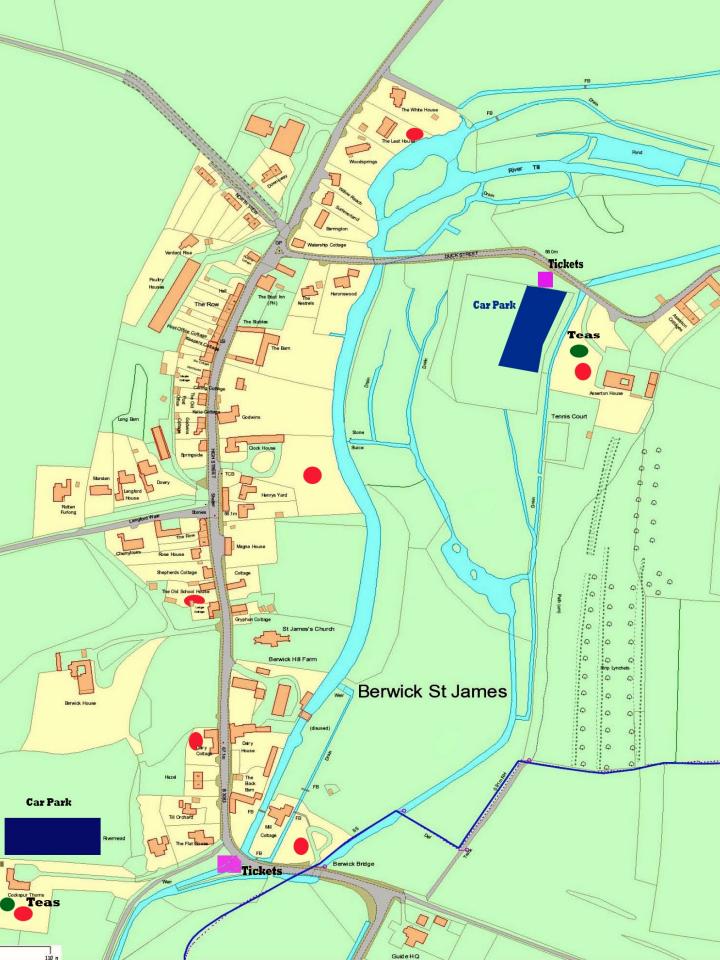

- Suggested date would be the weekend of 20/21 June
- Gardens open to Public between 2 and 5 PM
- £5.00 per head charge (adult). Children free. No dogs
- Option to open one's garden available to all residents
- Eleven households already agreed to display gardens if this option selected
- Two Houses serving Tea, each at either end of the Village
- Two Car Parks and Two Ticket Booths, each at either end of the Village