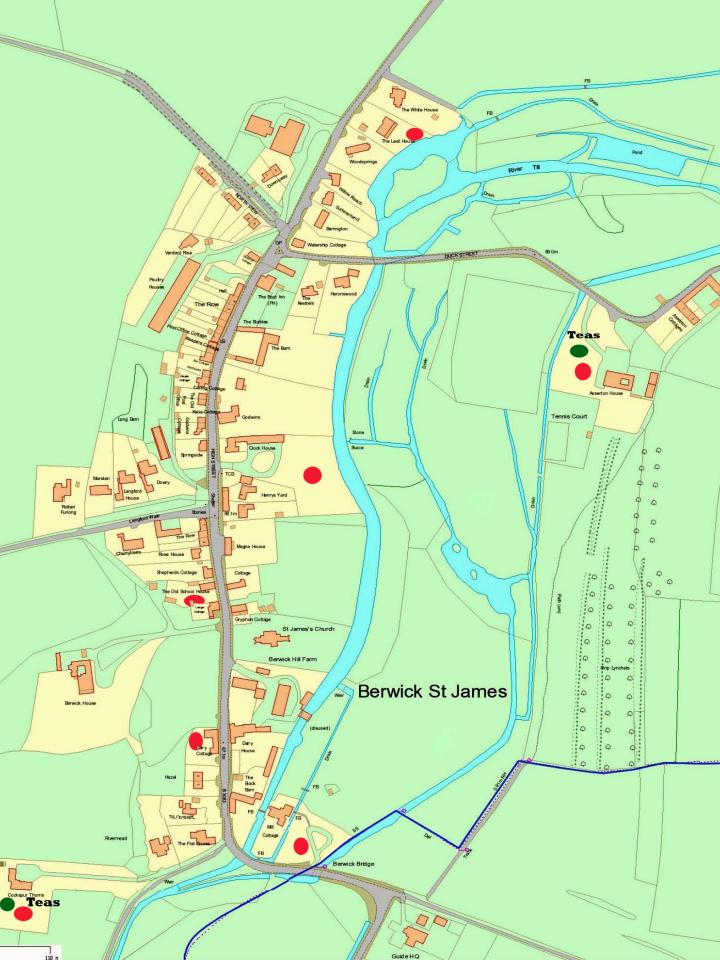

- Suggested date would be the weekend of 20/21 June
- Gardens open to Public between 2 and 5 PM
- £5.00 per head charge (adult). Children free. No dogs
- Option to open one's garden available to all residents
- Eleven households already agreed to display gardens if this option selected
- Two Houses serving Tea, each at either end of the Village

- Suggested date would be the weekend of 20/21 June
- Gardens open to Public between 2 and 5 PM
- £5.00 per head charge (adult). Children free. No dogs
- Option to open one's garden available to all residents
- Eleven households already agreed to display gardens if this option selected
- Two Houses serving Tea, each at either end of the Village
- Two Car Parks and Two Ticket Booths, each at either end of the Village