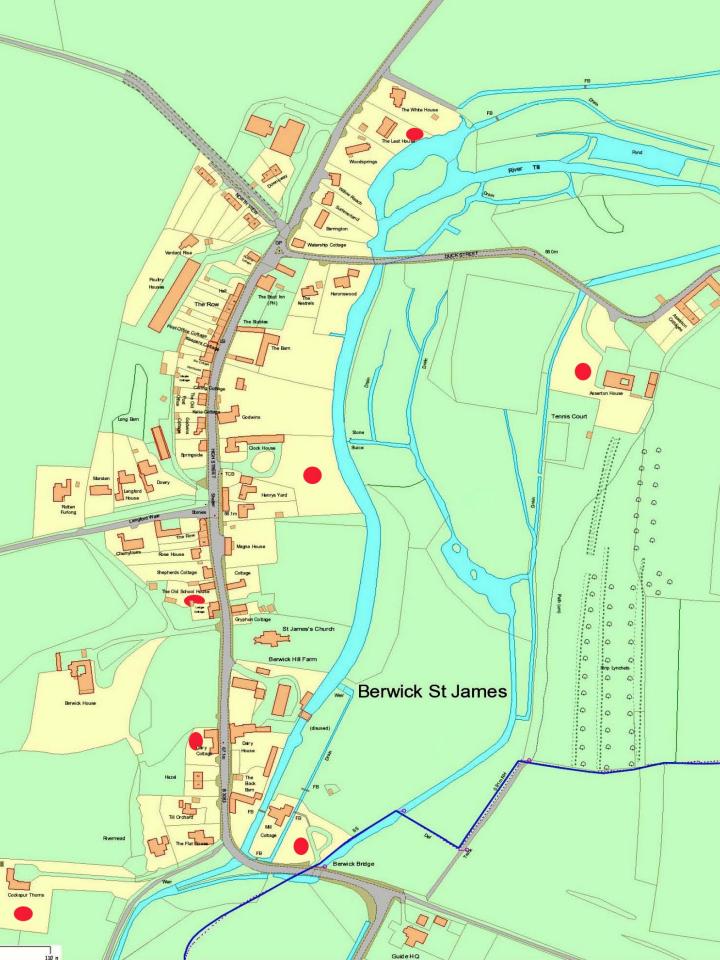

- Suggested date would be the weekend of 20/21 June
- Gardens open to Public between 2 and 5 PM
- £5.00 per head charge (adult). Children free. No dogs
- Option to open one's garden available to all residents.
- Eleven households already agreed to display gardens if this option selected

- Suggested date would be the weekend of 20/21 June
- Gardens open to Public between 2 and 5 PM
- £5.00 per head charge (adult). Children free. No dogs
- Option to open one's garden available to all residents
- Eleven households already agreed to display gardens if this option selected
- Two Houses serving Tea, each at either end of the Village