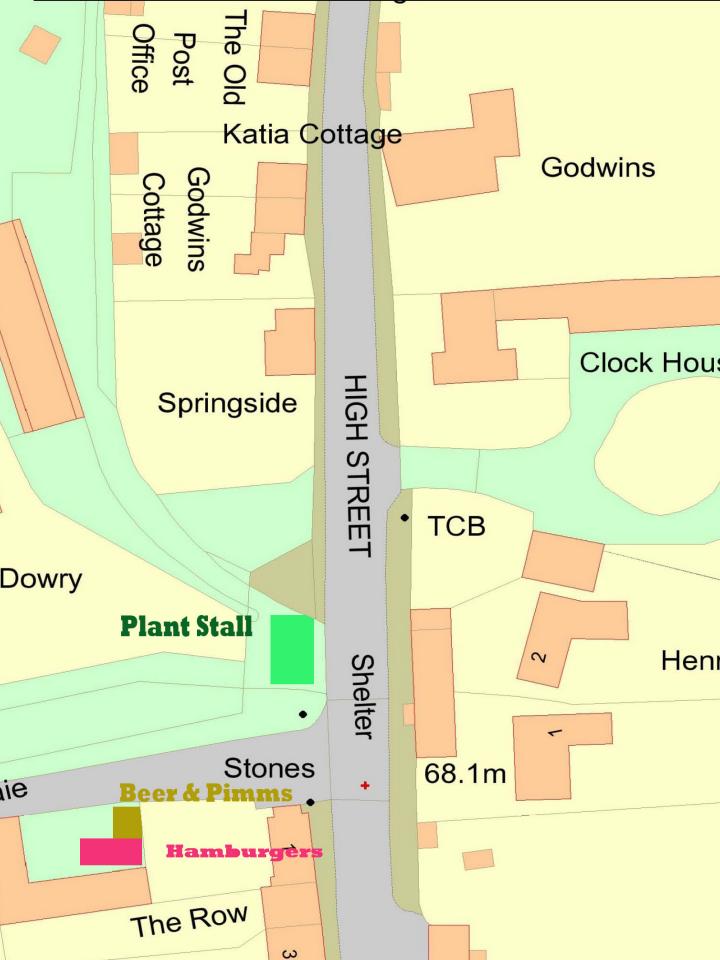

#### **Additional Fundraising Proposals**

• Plant Sale Stall on both days

- Plant Sale Stall on both days
- Beer & Pimms Tent, & Barbeque for Hamburgers and Hot Dogs in Farm Shop Car Park on both days

- Plant Sale Stall on both days
- Beer & Pimms Tent, & Barbeque for Hamburgers and Hot Dogs in Farm Shop Car Park on both days
- Bottle Stall on one day and Raffle on the other

- Plant Sale Stall on both days
- Beer & Pimms Tent, & Barbeque for Hamburgers and Hot Dogs in Farm Shop Car Park on both days
- Bottle Stall on one day and Raffle on the other
- Cake & Home Produce Stall at the Tea Centres